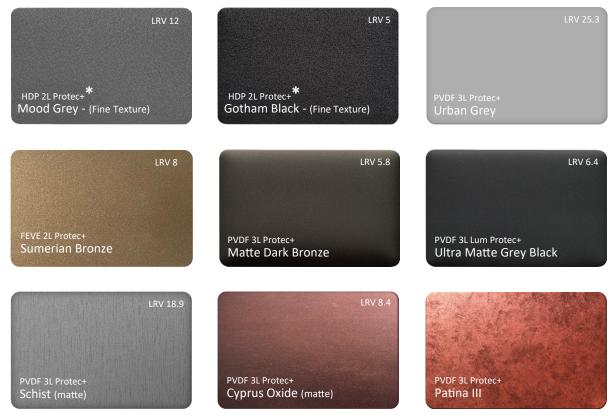

## PREMIUM COLOUR COATED ALUMINIUM

\* OVER 3000 BESPOKE FINISHES — CONTACT US

3000 and 5000 series Aluminium Alloy with H44 and H42 Temper

Coils 1230 and 610mm wide x 0.80mm (approx. 220m<sup>2</sup> per coil)

3L PVDF/FEVE & 2L HDP with (High build 10µm Protec primer) - max 45µm +/- top coat.

For projects requiring a bespoke or custom finish outside of the above range, please consult our friendly team to discuss a much larger library of colours and textures.

While the colours on this document are as closely matched to the true colour as possible, they are not exact due to digital colour limitations. For a true Euramax colour match please request a colour swatch from <u>architectural@ambrometals.com</u>