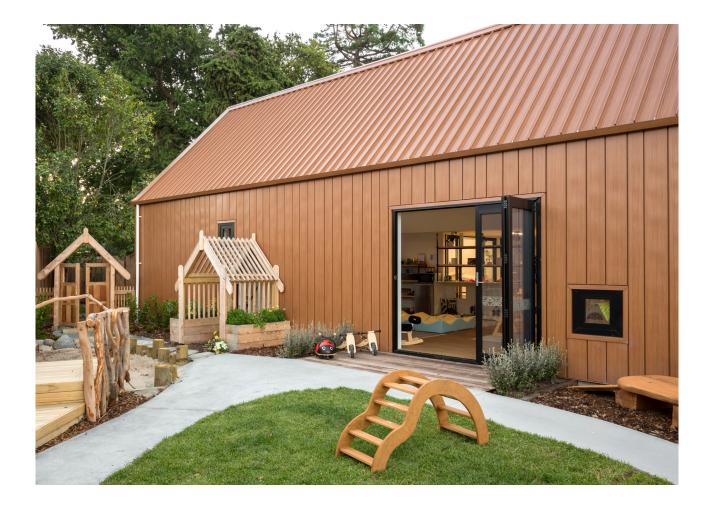

## WOOD

Designed to replicate a natural timber appearance, Lux's range of Wood patterns are both aesthetic and durable, giving any building a warm and elegant finish.

Wood Knotty Pine

Wood Maple/Chestnut

Wood Dark