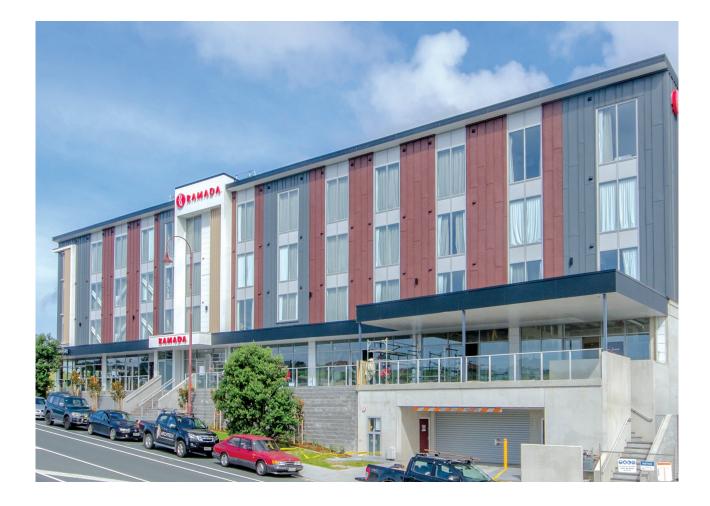

# LUX PRE-PAINTED STEEL

Lux is a revolutionary and unique new product that will change the way you approach building materials. Experience the strength, versatility and durability of pre-painted steel while enjoying the visual appearance of other materials such as wood, zinc, corten or fabric.