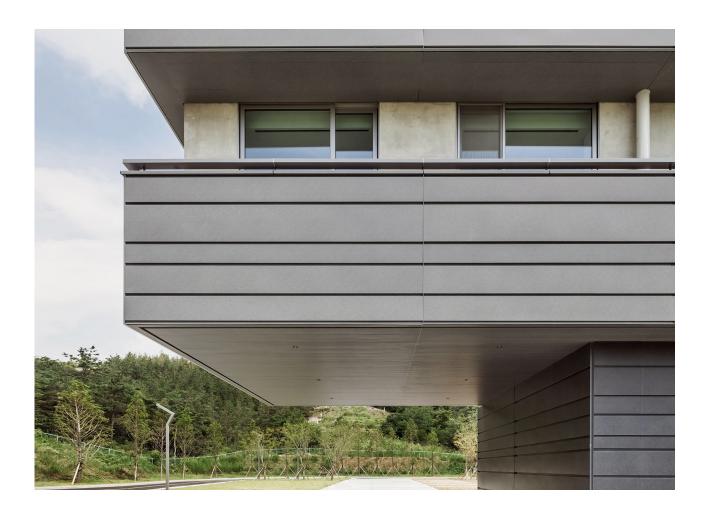

## ZINC

The simple yet timeless Zinc pattern replicates the natural look of pure zinc, making it ideal for smooth, polished interiors and exteriors.

Zinc Light

Zinc Dark

**REVOLUTIONARY PRE-PAINTED STEEL** CORTEN | WOOD | ZINC | STONE | FABRIC