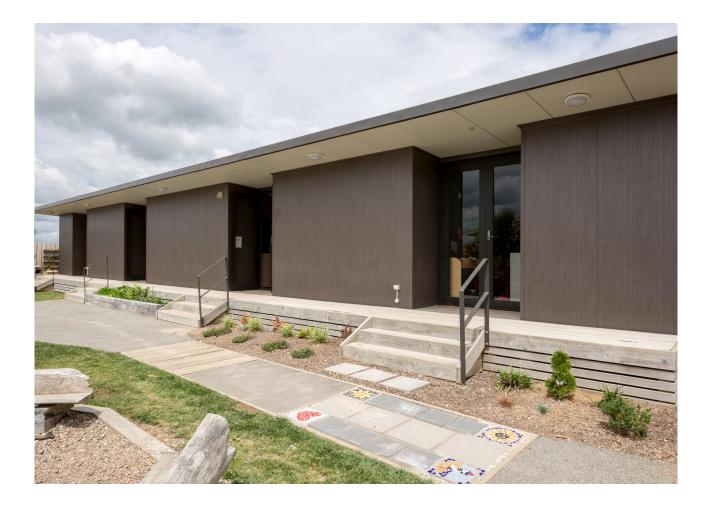

## WOOD

Designed to replicate a natural timber appearance, Lux's range of Wood patterns are both aesthetic and durable, giving any building a warm and elegant finish.

Wood Knotty Pine

Wood Maple/Chestnut

Wood Dark