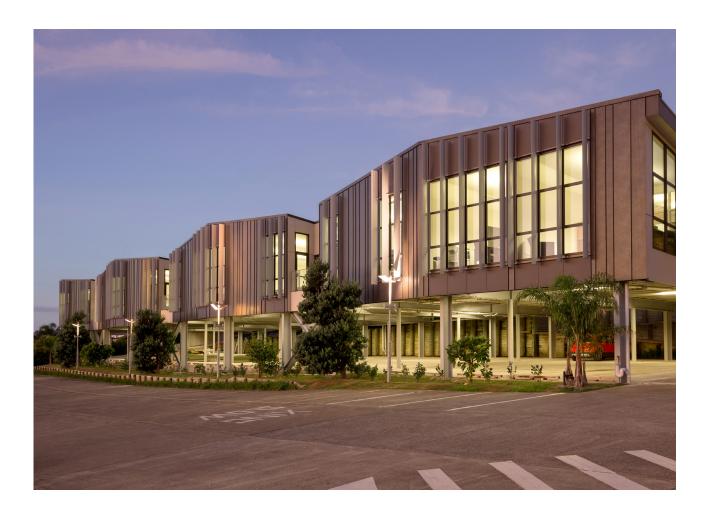

# LUX PRE-PAINTED STEEL

Lux is a revolutionary and unique new product that will change the way you approach building materials. Experience the strength, versatility and durability of pre-painted steel while enjoying the visual appearance of other materials such as wood, zinc, corten or fabric.