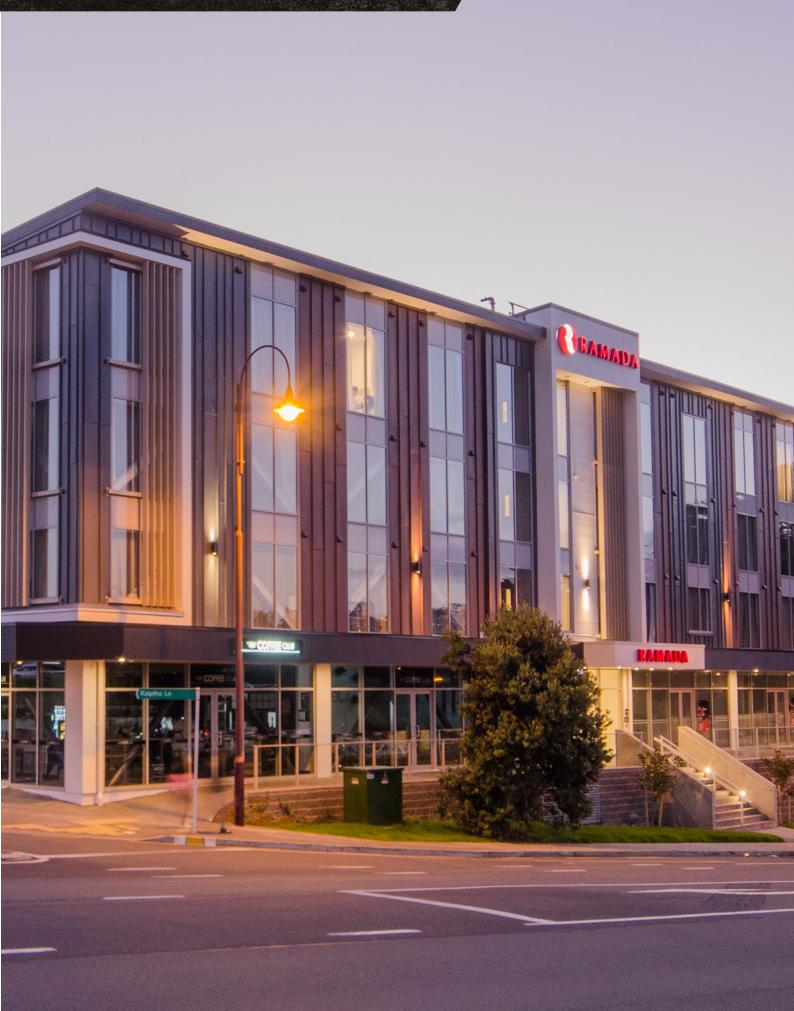

# LUX PRE-PAINTED STEEL

Lux is a revolutionary and unique new product that will change the way you approach building materials. Experience the strength, versatility and durability of pre-painted steel while enjoying the visual appearance of other materials such as wood, zinc, corten or fabric.

Lux consists of a steel base, with a zinc aluminium coating (45% zinc and 55% aluminium alloy) to a normal mass of 200g/m<sup>2</sup>.

Lux utilises PVDF paint technology ensuring that it will withstand even the toughest of marine and industrial environments. The pre-painted and printed finishes are applied through a three bake process, further enhancing durability and corrosion resistance. Lux has a full range of warranties available on all its products. Warranty periods are determined by the final application and location of the building; the environmental categories are described in AS/ NZS 2728:2013.

\*All Lux is available in 0.55mm base metal thickness and it suitable for a wide range of architectural roofing, internal and external wall claddings, rainwater goods and general building usage.

|                                     | Resistance to flaking, peeling and excessive fading |                  |                     |        | Will not perforate as a result of corrosion |                  |                     |        |
|-------------------------------------|-----------------------------------------------------|------------------|---------------------|--------|---------------------------------------------|------------------|---------------------|--------|
| Environment                         | Roofing                                             | Wall<br>Cladding | Gutter/<br>Downpipe | Fascia | Roofing                                     | Wall<br>Cladding | Gutter/<br>Downpipe | Fascia |
| Mild, Moderate,<br>ISO category 1-3 | 18 yrs                                              | 15 yrs           | 10 yrs              | 10 yrs | 30 yrs                                      | 20 yrs           | 10 yrs              | 15 yrs |
| Severe Marine ISO<br>category 4     | 15 yrs                                              | 15 yrs           | 10 yrs              | 10 yrs | 20 yrs                                      | 20 yrs           | 10 yrs              | 15 yrs |