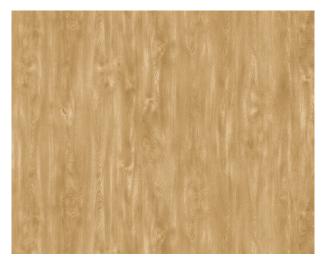

## WOOD

Designed to replicate a natural timber appearance, Lux's range of Wood patterns are both aesthetic and durable, giving any building a warm and elegant finish.

Wood Knotty Pine

Wood Maple/Chestnut

Wood Dark