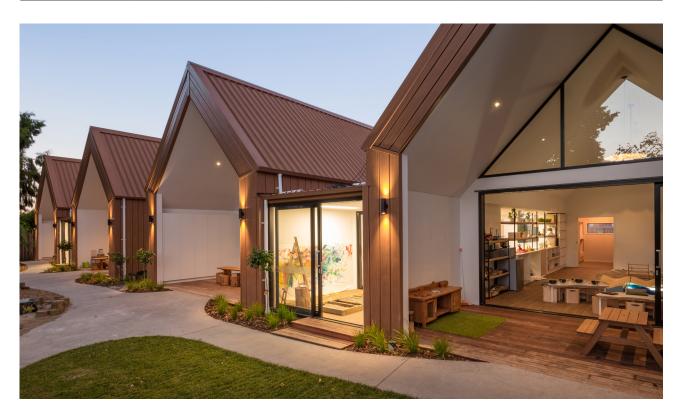

# LUX PRE-PAINTED STEEL

Lux is a revolutionary and unique new product that will change the way you approach building materials. Experience the strength, versatility and durability of pre-painted steel while enjoying the visual appearance of other materials such as wood, zinc, corten or fabric.

## WOOD

Designed to replicate a natural timber appearance, Lux's range of Wood patterns are both aesthetic and durable, giving any building a warm and elegant finish.

Wood Knotty Pine

Wood Maple/Chestnut