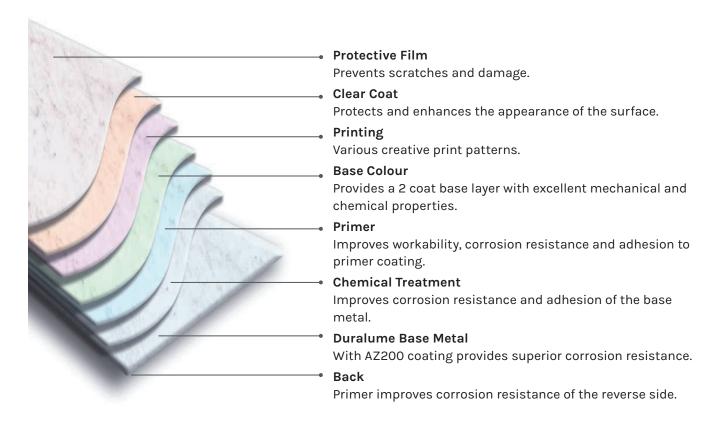

### LUX COATING LAYERS

Lux consists of a steel base, with a zinc aluminium coating (45% zinc and 55% aluminium alloy) to a normal mass of 200g/m<sup>2</sup>.

Lux utilises PVDF paint technology ensuring that it will withstand even the toughest of marine and industrial environments. The pre-painted and printed finishes are applied through a three bake process, further enhancing durability and corrosion resistance. Lux has a full range of warranties available on all its products. Warranty periods are determined by the final application and location of the building; the environmental categories are described in AS/ NZS 2728:2013.