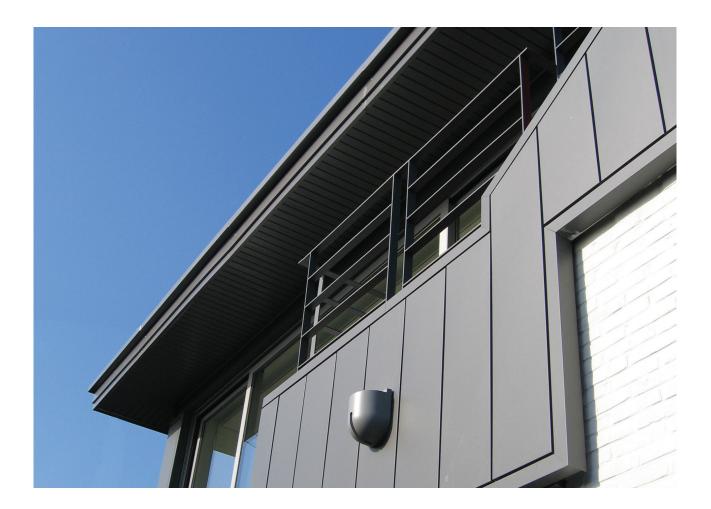

# LUX PRE-PAINTED STEEL

Lux is a revolutionary and unique new product that will change the way you approach building materials. Experience the strength, versatility and durability of pre-painted steel while enjoying the visual appearance of other materials such as wood, zinc, corten or fabric.

Lux consists of a steel base, with a zinc aluminium coating (45% zinc and 55% aluminium alloy) to a normal mass of 200g/m<sup>2</sup>.

Lux utilises PVDF paint technology ensuring that it will withstand even the toughest of marine and industrial environments. The pre-painted and printed finishes are applied through a three bake process, further enhancing durability and corrosion resistance. Lux has a full range of warranties available on all its products. Warranty periods are determined by the final application and location of the building; the environmental categories are described in AS/ NZS 2728:2013.