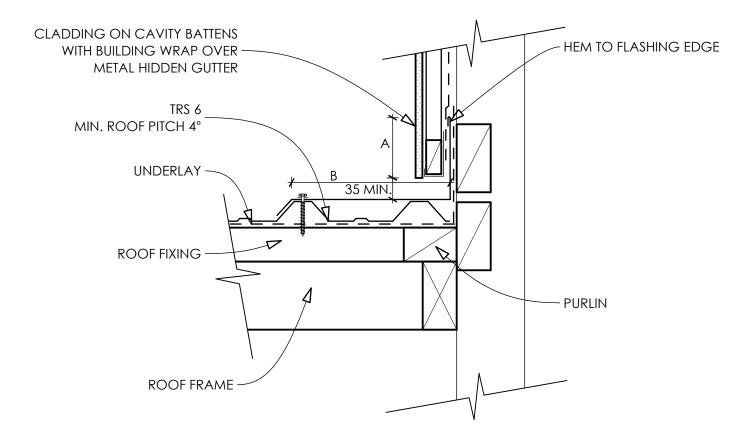

|                                                        | А     | В        |  |
|--------------------------------------------------------|-------|----------|--|
| LOW, MEDIUM OR HIGH WIND ZONE.<br>ROOF PITCH $\ge$ 10° | 75MM  | 2 CRESTS |  |
| VERY HIGH OR EXTRA WIND ZONE.<br>ROOF PITCH < 10°      | 100MM | 2 CRESTS |  |