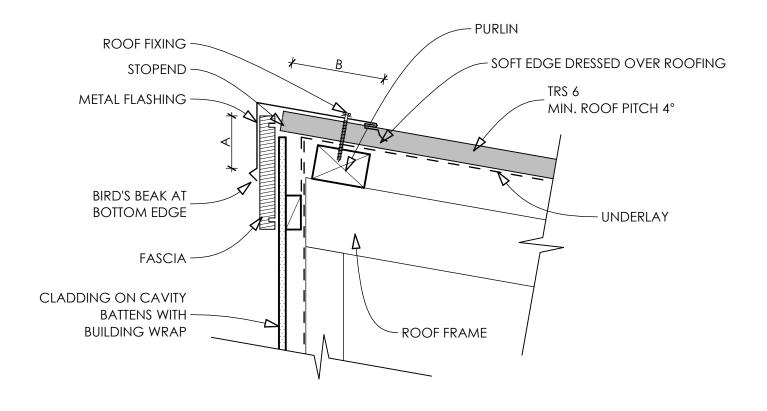

|                                                    | Α    | В     |
|----------------------------------------------------|------|-------|
| LOW, MEDIUM OR HIGH WIND ZONE.<br>ROOF PITCH ≥ 10° | 50MM | 150MM |
| VERY HIGH WIND ZONE.<br>ROOF PITCH < 10°           | 75MM | 200MM |
| EXTRA WIND ZONE.                                   | 90MM | 200MM |

- These details are generally in accordance with E2/AS1 and or the NZ metal roof & wall caldding code of practice.
- The building designer/ Architect is ultimately responsible for details to meet the NZ Building Code & E2/AS1.
- For Further information please contact your nearest roofing store www.theroofingstore.co.nz.