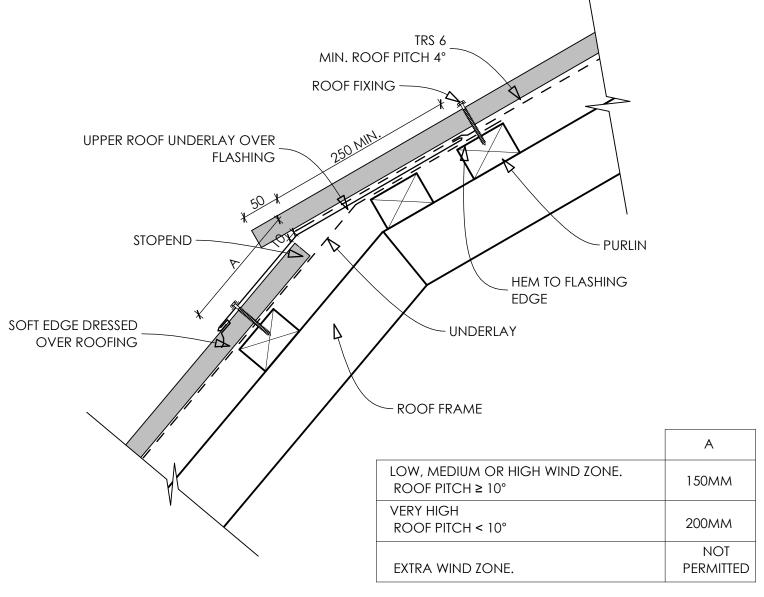

- These details are generally in accordance with E2/AS1 and or the NZ metal roof & wall caldding code of practice.
- The building designer/ Architect is ultimately responsible for details to meet the NZ Building Code & E2/AS1.
- For Further information please contact your nearest roofing store www.theroofingstore.co.nz.

| The Roofing Store | P: HEAD OFFICE<br>ALBANY               |  | WEB: www.theroofingstore.co.nz<br>Copyright © The Roofing Store 2013 | DETAIL NUMBER: | R-TRS6-20              | SCALE: 1:5 |
|-------------------|----------------------------------------|--|----------------------------------------------------------------------|----------------|------------------------|------------|
|                   | KATIKAIT<br>WELLINGTON<br>CHRISTCHURCH |  |                                                                      | TITLE:         | CHNAGE OF PITCH DETAIL | - EXTERNAL |