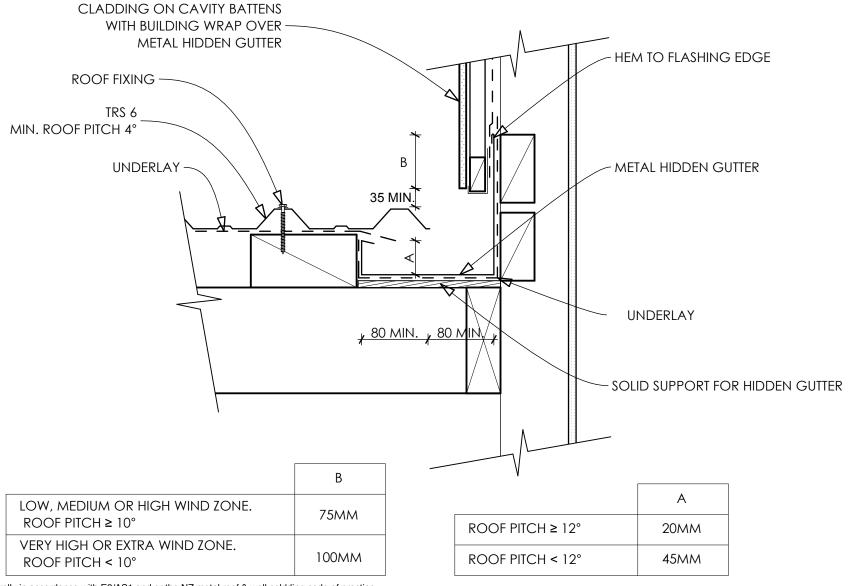

- These details are generally in accordance with E2/AS1 and or the NZ metal roof & wall caldding code of practice.
- The building designer/ Architect is ultimately responsible for details to meet the NZ Building Code & E2/AS1.
- For Further information please contact your nearest roofing store www.theroofingstore.co.nz.

| The Roofing Store | P: HEAD OFFICE<br>ALBANY               |  | WEB: www.theroofingstore.co.nz<br>Copyright © The Roofing Store 2013 | DETAIL NUMBER: | R-TRS6-05           | SCALE: 1:5 |
|-------------------|----------------------------------------|--|----------------------------------------------------------------------|----------------|---------------------|------------|
|                   | KATIKAIT<br>WELLINGTON<br>CHRISTCHURCH |  |                                                                      | TITLE:         | HIDDENGUTTER DETAIL |            |