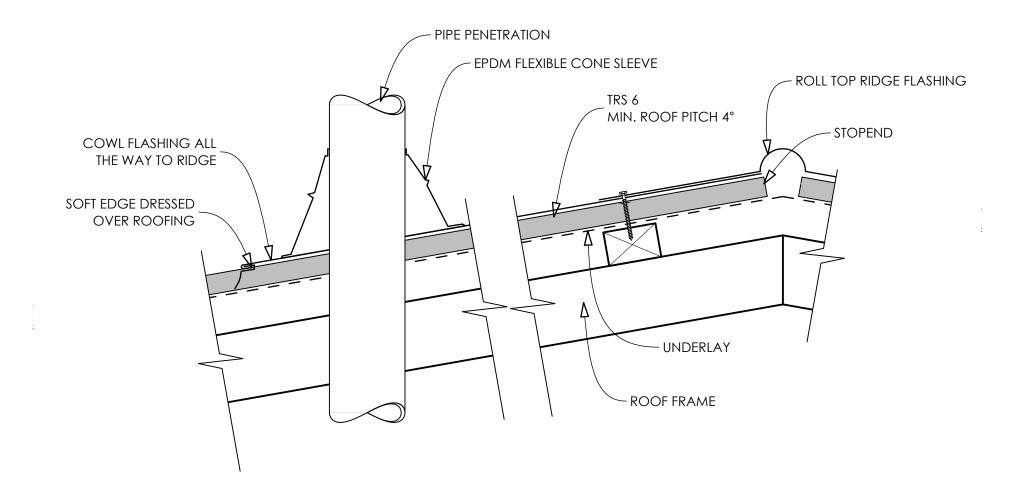

WEB: www.theroofingstore.co.nz Copyright © The Roofing Store 2013 DETAIL NUMBER: R-TRS6-15

TITLE:

SCALE: 1:5

PIPE PENETRATION DETAIL - SIDE