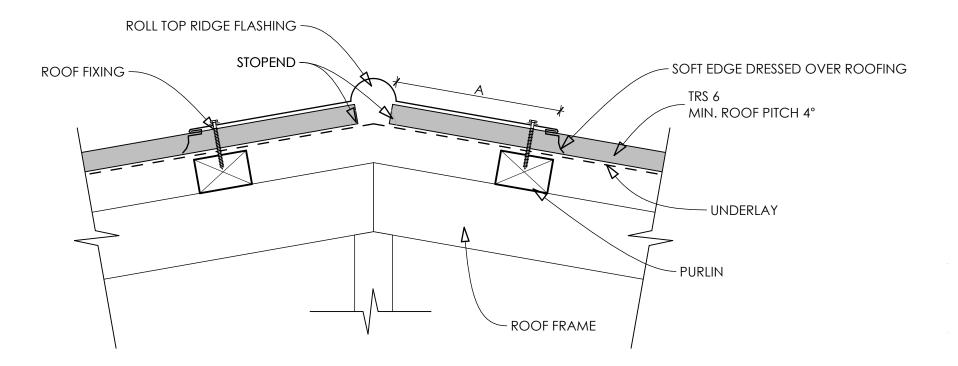

|                                                    | А     |
|----------------------------------------------------|-------|
| LOW, MEDIUM OR HIGH WIND ZONE.<br>ROOF PITCH ≥ 10° | 130MM |
| VERY HIGH OR EXTRA WIND ZONE.<br>ROOF PITCH < 10°  | 200MM |

WEB: www.theroofingstore.co.nz Copyright © The Roofing Store 2013 DETAIL NUMBER: R-TRS6-11

TITLE:

SCALE: 1:5

TOP RIDGE DETAIL - ROLL TOP