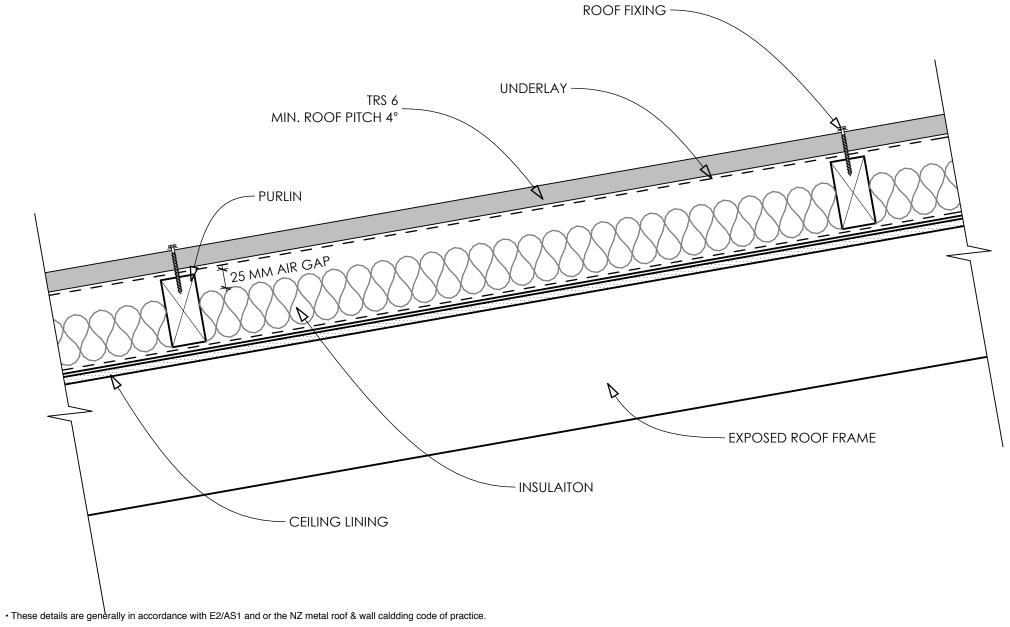

- The building designer/ Architect is ultimately responsible for details to meet the NZ Building Code & E2/AS1.
- For Further information please contact your nearest roofing store www.theroofingstore.co.nz.

| The Roofing Store | P: HEAD OFFICE<br>ALBANY               | 09 972 0060<br>07 549 5190<br>ON 04 974 5792 | WEB: www.theroofingstore.co.nz<br>Copyright © The Roofing Store 2013 | DETAIL NUMBER: | R-TRS6-02  | SCALE: 1:5          |
|-------------------|----------------------------------------|----------------------------------------------|----------------------------------------------------------------------|----------------|------------|---------------------|
|                   | KATIKAIT<br>WELLINGTON<br>CHRISTCHURCH |                                              |                                                                      | TITLE:         | TYPICAL RO | OF LAYOUT - EXPOSED |