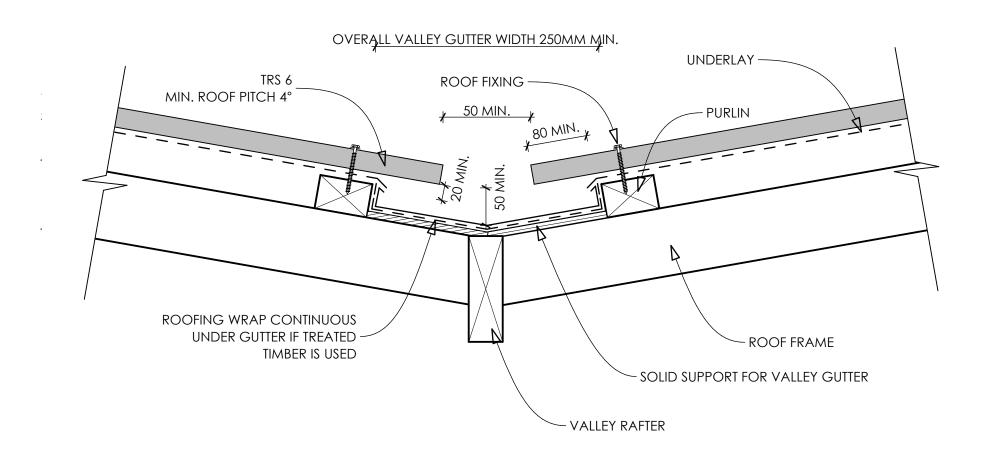

| The Roofing Store | P: HEAD OFFICE<br>ALBANY               | 09 277 2717<br>09 972 0060                | 09 972 0060<br>07 549 5190<br>04 974 5792 WEB: www.theroofingstore.co.nz | DETAIL NUMBER: | R-TRS6-04              | SCALE: 1:5 |
|-------------------|----------------------------------------|-------------------------------------------|--------------------------------------------------------------------------|----------------|------------------------|------------|
|                   | KATIKAIT<br>WELLINGTON<br>CHRISTCHURCH | 07 349 5190<br>04 974 5792<br>03 348 6528 |                                                                          | TITLE:         | VALLEY FLASHING DETAIL |            |