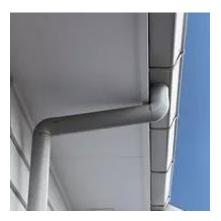

### TRS Round Tapered Downpipe:

TRS Round downpipe is an easy but efficient means of moving water from the gutter to the drain and is available in several sizes.

TRS Round downpipe are available with a range of metal substrates in simple and painted form.