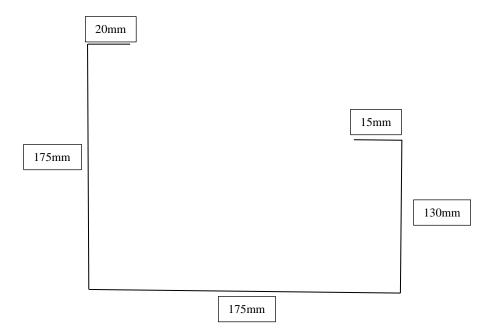

## TRS RAINWATER PRODUCTS

### A. GUTTER

## 1. Box gutter (125/175/300) mm:

The TRS Box Gutter is specially designed for heavy rainfall that leads to requiring only fewer down pipes. Also, with its modern touch in the design and quality, it makes your home or building look modern and contemporary. This box gutter includes internal and external brackets that obscures the ends of roof iron and is also suitable for use with Metal line Fascia.

### Dimensions available in:

### 1. 125 Box Gutter:



Note: All dimensions are nominal

# 2. 175 Box Gutter



Note: All dimensions are nominal.

## 3. 300 Box Gutter



Note: All dimensions are nominal

#### **Finish options:**

- Vitor +
- Vitor + ZX
- LUX
- EURAMAX

## **Installation Procedure**

TRS Box Gutters can be supplied either without installation or with installation basis. Our certified installation team can help with the installation or we can refer to other installation teams depending on the site of installation

## 2. Round Gutter (1/2 Round Gutter, <sup>1</sup>/<sub>4</sub> Round Gutter)

TRS Round Gutter brings class as well as uniqueness to every commercial or residential building. It looks stunning with long-run profiles. Together with its modern designs, it provides excellent roof edge coverage and provides good access for cleaning.

### **Finish options:**

- Vitor +
- Vito