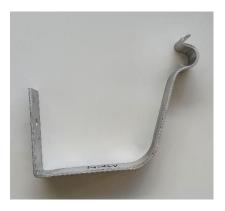

#### 1. Internal/ external Box Gutter Bracket (125/175/300 mm)

The Box Gutter bracket is manufactured by TRS which supports the Box gutter. It is specially designed to hold the box gutter during rainfall that leads to prevention of the gutter box from dangling. Also, with its modern touch in the design and quality, it makes your home or building look modern and contemporary.

## **Installation Options:**

TRS 125mm Internal Box Gutter brackets can be supplied either without installation or with installation basis. Our certified installation team can help with the installation or we can refer to other installation teams depending on the installation sites.