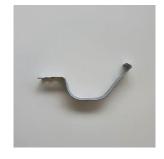

#### 1. Fascia External Corner/ Soaker:

TRS Fascia Exterior Corner Soaker is used as an efficient means to avoid water from obtaining access to the ends of weatherboards when assembled at exterior corners. TRS Corner Soaker tends to overlap timber but does not cover the drain duct.

### **Installation Procedure:**