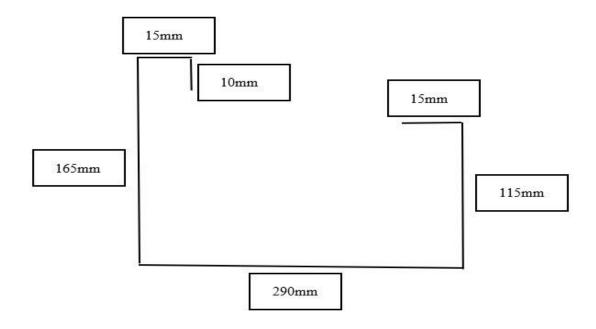

## TRS RAINWATER PRODUCTS

### A. GUTTER

## 1. Box gutter (125/175/300) mm:

The TRS Box Gutter is specially designed for heavy rainfall that leads to requiring only fewer down pipes. Also, with its modern touch in the design and quality, it makes your home or building look modern and contemporary. This box gutter includes internal and external brackets that obscures the ends of roof iron and is also suitable for use with Metal line Fascia.

### Dimensions available in:

### 1. 125 Box Gutter:



Note: All dimensions are nominal

# 2. 175 Box Gutter



Note: All dimensions are nominal.

## 3. 300 Box Gutter



Note: All dimensions are nominal

#### **Finish options:**

- Vitor +
- Vitor + ZX
- LUX
- EURAMAX

## **Installation Procedure**

TRS Box Gutters can be supplied either without installation or with installation basis. Our certified installation team can help with the installation or we can refer to other installation teams depending on the site of installation

## 2. Round Gutter (1/2 Round Gutter, <sup>1</sup>/<sub>4</sub> Round Gutter)

TRS Round Gutter brings class as well as uniqueness to every commercial or residential building. It looks stunning with long-run profiles. Together with its modern designs, it provides excellent roof edge coverage and provides good access for cleaning.

### **Finish options:**

- Vitor +
- Vitor + ZX
- LUX
- EURAMAX

### **Installation Options:**

TRS