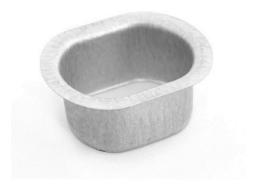

#### 2. Rainwater Head

Rainwater heads are an important aspect of architecture for buildings that use internal boxes or trough gutters. A rain head or sump is a tub that is placed between the gutter and the downpipe to allow water drain away from the roof. It serves as an alternative diversion point for rising water

surges into the storm water system and letting the water flow down the downstream pipes. Since rain heads are located outside, the possibility of water leakage inside a building is minimized. In severe conditions, the addition of an overflow clause provides much better protection from stream leakage. TRS Rainwater heads supply and installs rainwater heads to compliment any rainwater system.