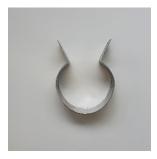

### 2. Round/ Quarter Round Gutter Brackets

TRS Internal Round/ Quarter Round Gutter bracket maintains class as well as uniqueness together with the prevention of the Round/ ¼ Round Internal Brackets from dangling or breaking during rainfalls or snow. It is used in every commercial or residential building. It looks stunning with long-run profiles.

**Quarter Round Gutter Bracket** 