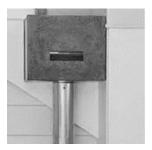

#### 2. Rainwater Head

Rainwater heads are an important aspect of architecture for buildings that use internal boxes or trough gutters. A rain head or sump is a tub that is placed between the gutter and the downpipe to allow water drain away from the roof. It serves as an alternative diversion point for rising water

surges into the storm water system and letting the water flow down the downstream pipes. Since rain heads are located outside, the possibility of water leakage inside a building is minimized. In severe conditions, the addition of an overflow clause provides much better protection from stream leakage. TRS Rainwater heads supply and installs rainwater heads to compliment any rainwater system.