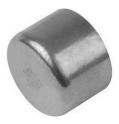

### 1. Round Stop Ends

TRS Internal Round stop ends are specially designed to finish the guttering run and creating a watertight and sealed end for the gutter. It has no clips, as it is mounted into another fitting- usually a running outlet.

## **Installation Options:**

It can be supplied either without installation or with installation basis. Our certified installation team can help with the installation or we can refer to other installation teams depending on the site of installation.