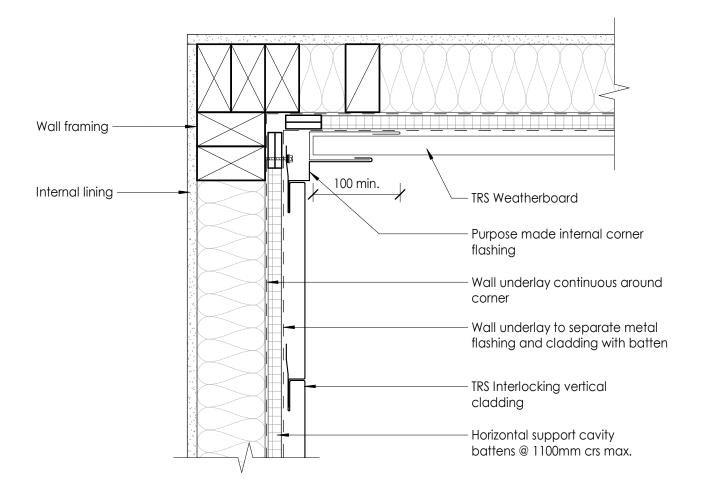

- These details are generally in accordance with NZBC E2/A\$1 and or the NZ metal roof & wall caldding code of practice.
- The building Architect / Designer is ultimately responsible for details to meet the NZ Building Code & E2/AS1.
- For Further information please contact your nearest roofing store www.theroofingstore.co.nz.