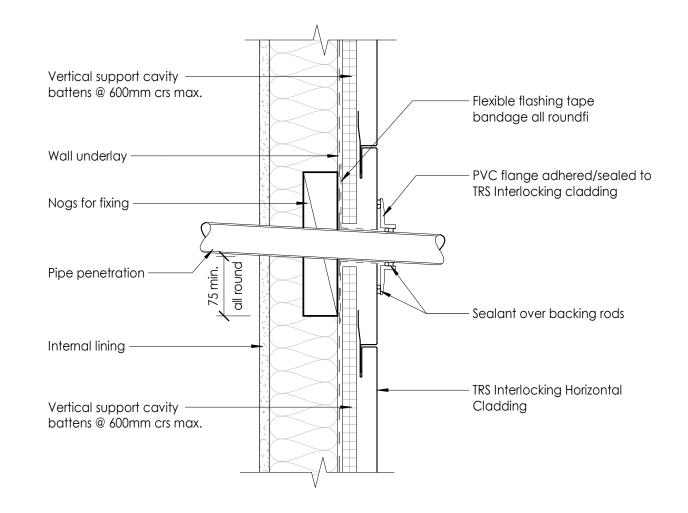

• These details are generally in accordance with NZBC E2/AS1 and or the NZ metal roof & wall caldding code of practice.

• The building Architect / Designer is ultimately responsible for details to meet the NZ Building Code & E2/AS1.

• For Further information please contact your nearest roofing store www.theroofingstore.co.nz.

TRS Interlocking Pipe Penetration Detail (Hor.) 
 P: HEAD OFFICE
 09 277 2717

 ALBANY
 09 972 0060

 KATIKAIT
 07 549 5190