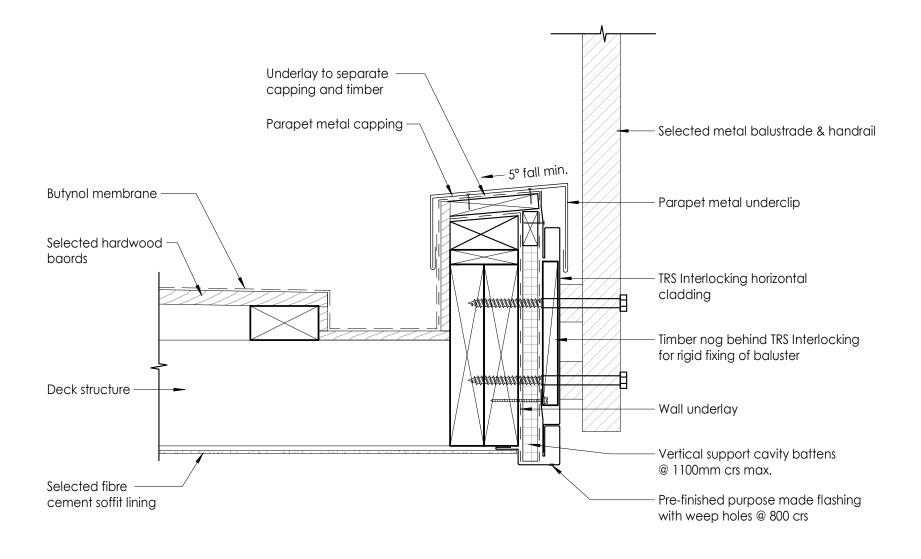

- These details are generally in accordance with NZBC E2/A\$1 and or the NZ metal roof & wall caldding code of practice.
- The building Architect / Designer is ultimately responsible for details to meet the NZ Building Code & E2/AS1.
- For Further information please contact your nearest roofing store www.theroofingstore.co.nz.

| ! |
|---|
| ۲ |

| P: HEAD OFFICE | 09 277 2717 |
|----------------|-------------|
| ALBANY         | 09 972 0060 |
| KATIKAIT       | 07 549 5190 |
| WELLINGTON     | 04 974 5792 |
| CHRISTCHURCH   | 03 348 6528 |

WEB: www.theroofingstore.co.nz Copyright © The Roofing Store 2013

|  | Scale: 1:5 | Date: 10/11/2020 |
|--|------------|------------------|
|--|------------|------------------|

Detail No.:

W-TRSIL-20-H