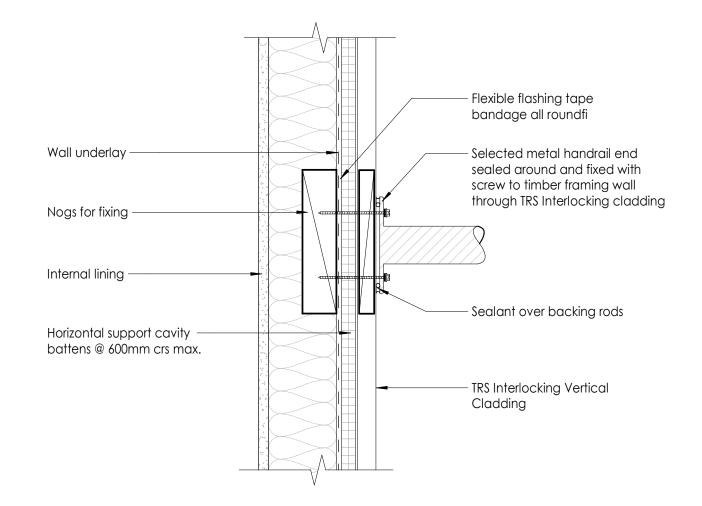

For Further information please contact your nearest roofing store www.theroofingstore.co.nz.

TRS Interlocking Handrail End Fixing Detail 
 P: HEAD OFFICE
 09 277 2717

 ALBANY
 09 972 0060

 KATIKAIT
 07 549 5190